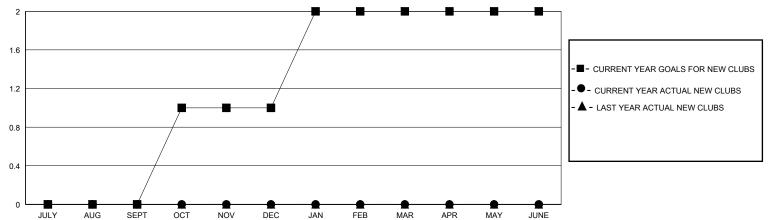

## GOALS AND ACTUAL NEW CLUBS CUMULATIVE

| _ |   |        |        |     |      |
|---|---|--------|--------|-----|------|
|   | _ | MEMBER | GROWTH | NFT | GOAL |
|   |   |        |        |     |      |

## GMT: LOCATION PRINCE EDWARD ISLAND GMT CA

| Clubs                 |               |           |               | Members               |                       |                         |                                                    |
|-----------------------|---------------|-----------|---------------|-----------------------|-----------------------|-------------------------|----------------------------------------------------|
| RESULTS FOR 2023-2024 |               |           |               | RESULTS FOR 2023-2024 |                       |                         |                                                    |
| QUARTER               | NEW CLUB GOAL | NEW CLUBS | DROPPED CLUBS | QUARTER MEMB          | ER GROWTH NET<br>GOAL | MEMBER GROWTH<br>ACTUAL | DROPPED<br>MEMBERS ACTUAL<br>(including transfers) |
| JULY/AUG/SEPT         | 0             | 0         | 1             | JULY/AUG/SEPT         | 60                    | 27                      | 28                                                 |
| OCT/NOV/DEC           | 1             | 0         | 0             | OCT/NOV/DEC           | 30                    | 25                      | 46                                                 |
| JAN/FEB/MAR           | 1             | 0         | 0             | JAN/FEB/MAR           | 45                    | 79                      | 55                                                 |
| APR/MAY/JUNE          | 0             | 0         | 0             | APR/MAY/JUNE          | 65                    | 9                       | 19                                                 |