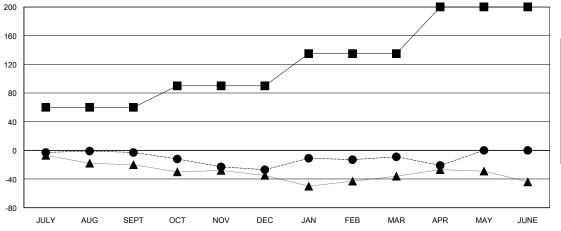

● - MEMBER GROWTH ACTUAL

- ▲ - LAST YEAR MEMBERSHIP ACTUAL

|   | DROPPED CLUBS: 1 |     |
|---|------------------|-----|
| • | DROPPED MEMBERS  |     |
|   | DECEASED         | 23  |
|   | CLUB CANCELLED   | 0   |
|   | OTHER            | 125 |
|   | TOTAL            | 148 |

## GMT: LOCATION PRINCE EDWARD ISLAND GMT CA

| Clubs                 |               |           |               | Members               |                       |                         |                                                    |
|-----------------------|---------------|-----------|---------------|-----------------------|-----------------------|-------------------------|----------------------------------------------------|
| RESULTS FOR 2023-2024 |               |           |               | RESULTS FOR 2023-2024 |                       |                         |                                                    |
| QUARTER               | NEW CLUB GOAL | NEW CLUBS | DROPPED CLUBS | QUARTER MEMB          | ER GROWTH NET<br>GOAL | MEMBER GROWTH<br>ACTUAL | DROPPED<br>MEMBERS ACTUAL<br>(including transfers) |
| JULY/AUG/SEPT         | 0             | 0         | 1             | JULY/AUG/SEPT         | 60                    | 27                      | 28                                                 |
| OCT/NOV/DEC           | 1             | 0         | 0             | OCT/NOV/DEC           | 30                    | 25                      | 46                                                 |
| JAN/FEB/MAR           | 1             | 0         | 0             | JAN/FEB/MAR           | 45                    | 79                      | 55                                                 |
| APR/MAY/JUNE          | 0             | 0         | 0             | APR/MAY/JUNE          | 65                    | 9                       | 19                                                 |